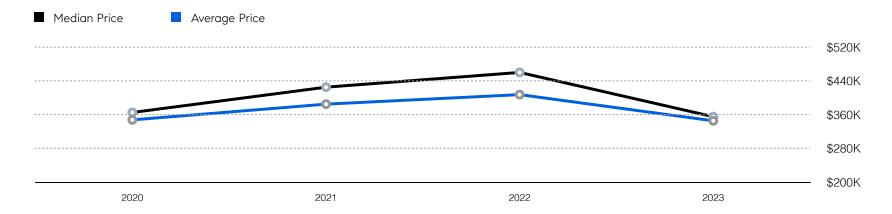

|                               |                        |                        |                |
|                       | SALES VOLUME                  | \$597,000              | \$677,800              | 13.5%          |
|                       | SALES VOLUME MEDIAN PRICE     | \$597,000<br>\$150,000 | \$677,800<br>\$183,950 | 13.5%<br>22.6% |
|                       |                               |                        |                        |                |
|                       | MEDIAN PRICE                  | \$150,000              | \$183,950              | 22.6%          |
|                       | MEDIAN PRICE<br>AVERAGE PRICE | \$150,000<br>\$149,250 | \$183,950<br>\$169,450 | 22.6%<br>13.5% |

### Ridgefield Park

#### Historic Sales



#### Historic Sales Prices



### **COMPASS**

Source: Garden State MLS, 01/01/2021 to 03/31/2023 Source: NJMLS, 01/01/2021 to 03/31/2023 Source: Hudson MLS, 01/01/2021 to 03/31/2023