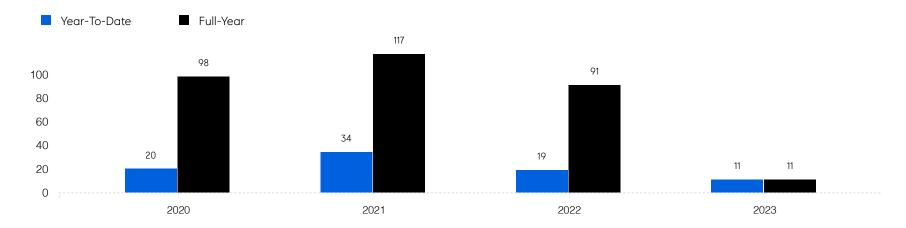

|
|                       |                               |                        |                        |                |
|                       | SALES VOLUME                  | \$597,000              | \$677,800              | 13.5%          |
|                       | SALES VOLUME MEDIAN PRICE     | \$597,000<br>\$150,000 | \$677,800<br>\$183,950 | 13.5%<br>22.6% |
|                       |                               |                        |                        |                |
|                       | MEDIAN PRICE                  | \$150,000              | \$183,950              | 22.6%          |
|                       | MEDIAN PRICE<br>AVERAGE PRICE | \$150,000<br>\$149,250 | \$183,950<br>\$169,450 | 22.6%<br>13.5% |

### Ridgefield Park

#### Historic Sales



#### Historic Sales Prices



### **COMPASS**

Source: Garden State MLS, 01/01/2021 to 03/31/2023 Source: NJMLS, 01/01/2021 to 03/31/2023 Source: Hudson MLS, 01/01/2021 to 03/31/2023